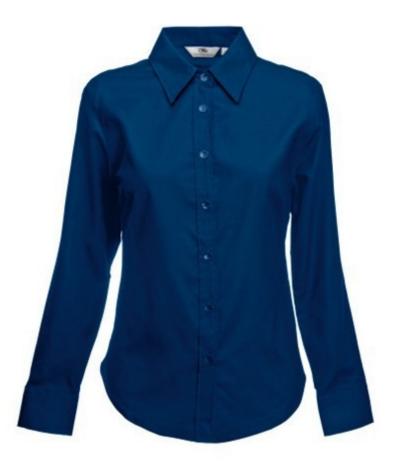

# FRUIT OF THE LOOM, LADIES LS OXFORD SHIRT, WOMEN'S OXFORD LONG SLEEVE SHIRT, TEE SHIRT, S

#### Specification

Fruit of the Loom, Ladies LS Oxford Shirt, women's oxford long sleeve shirt, weight, S. Women's Oxford shirt, intended for daily business use, consisting of 70% cotton and 30% polyester, slightly waisted shirt, colored buttons. Branding: embroidery, flex, flock